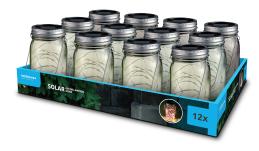

## **PACKAGING DETAILS**

| Packaging type     | color packaging |
|--------------------|-----------------|
| Quantity/packaging | 1               |
| Size/packaging     | 401x295x50mm    |
| Quantity/carton    | 12 (1 display)  |
| Size/carton        | 405x305x175mm   |
|                    |                 |