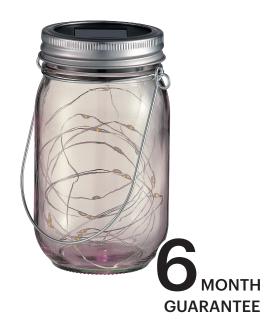

## **PRODUCT DETAILS**

| Color Mode          | Single Color               |
|---------------------|----------------------------|
| Material            | Glass+plastic+metal        |
| Shape               | Round                      |
| Wattage reference   | -                          |
| Lumen Output        | -                          |
| Dimmable            | No                         |
| Battery replaceable | Yes                        |
| Power source        | Powered by the Sun         |
| Battery included    | 1x 1,2V Ni-MH Rechargeable |
|                     | 200mAh AAA battery         |
| Modes               | On/Off                     |
| Wire                | Not required               |
| Included            | -                          |
| Dimensions          | D80x130mm                  |
| Lifetime            | 6-8h                       |
| Worktime            | 60.000h                    |
| IP                  | IP44                       |

2800-3200K

ML-DS005

EAN (product): 5999574563446 EAN (carton): 5999574563453

Order it online! www.smokingacc.hu
Email us: info@smokingacc.hu